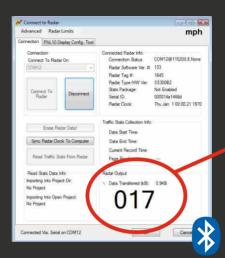

Constantly updating speed output transmitted to the remote computer via optional Bluetooth signal.

🔫 Bluetooth