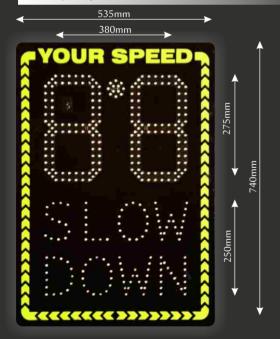

edChecker signs has an instant effect on this problem by providing drivers with visual feedback, should they break the speed limit, both on a site or on the roadside.

Our radar speed signs are user configurable and provided with easy to use software tools to perform these operations via USB connection, along with a full and comprehensive manual to help guide you through the process of installation.

Our devices have been designed by our in house engineering team and are manufactured in the UK in our own facilities, allowing us to have an excellent knowledge of all of our products, along with full comprehensive support.

Furthermore, we are an ISO 9001 (2015) registered company, established in 1984.



# CCCCC SPECIFICATION >>>>>





### **Graphic Interface**

### **Display Dimensions**



### **Device Configuration**

The software provides a simple means of configuring the device during installation, changes to the configuration are applied in real time.

Runs under Windows XP/Vista/7/8/10



Constantly updating speed output transmitted to the remote computer via optional Bluetooth signal.

🔫 Bluetooth

### Viewing Distances



For technical, sales and installation enquiries please contact our team on:

015394 36212 info@radarspeedsigns.co.uk radarspeedsigns.co.uk | speedsigns.co.uk