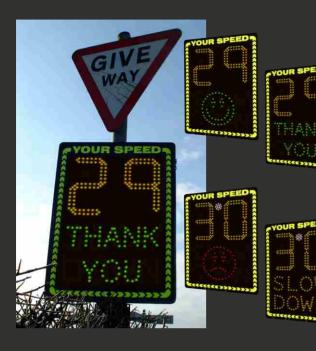

PTSC 906 vehicle activated, radar speed sign with large

'SLOW DOWN/THANK YOU' legend and (C) (A)

smiley/sad pictograms

Health and safety is now a primary concern for anybody operating sites where vehicles are in use. Traditional, fixed signs can be easily ignored and ensuring that vehicles keep to the prescribed limit can present a difficult task.

The large digit display makes it plain for the driver and all around, to see that the speed limit has been exceeded or otherwise, the psychological impact is that drivers tend to reduce their speed to keep within the prescribed limits.

Customer observation suggests that each of our SpeedChecker signs has an instant effect on this problem by providing drivers with visual feedback, should they break the speed limit, both on a site or on the roadside.