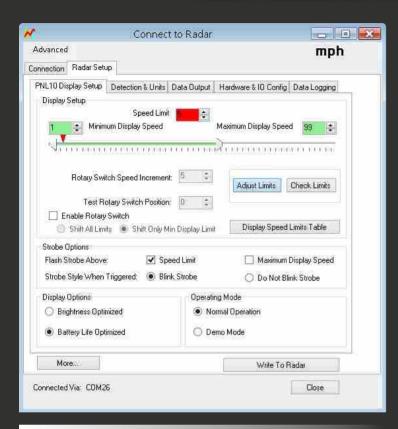

Our radar speed signs are user configurable and provided with easy to use software tools to perform these operations via USB connection, along with a full and comprehensive manual to help guide you through the process of installation.

### **Device Configuration**

The software provides a simple means of configuring the device during installation, changes to the configuration are applied in real time.

Runs under Windows XP/Vista/7/8/10