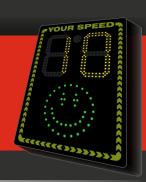

## Radar Speed Sign Smiley Face PTSC 906

PTSC 906 vehicle activated, radar speed sign with large

'SLOW DOWN/THANK YOU' legend and (C) (A)

smiley/sad pictograms

Health and safety is now a primary concern for anybody operating sites where vehicles are in use. Traditional, fixed signs can be easily ignored and ensuring that vehicles keep to the prescribed limit can present a difficult task.

The large digit display makes it plain for the driver and all around, to see that the speed limit has been exceeded or otherwise, the psychological impact is that drivers tend to reduce their speed to keep within the prescribed limits.