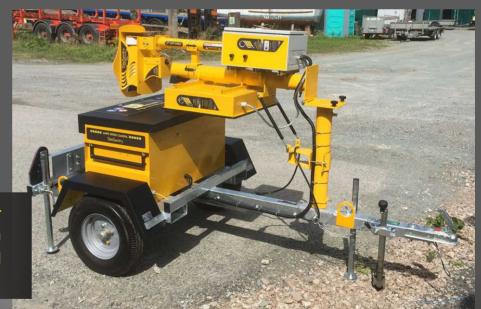

## SiteSentry Mobile Trailer

PTSC 927 SiteSentry Supplement

#### **Key Features**

- Makes for easy deployment of camera around site
- 10 day battery life from one overnight charge
- Built in recharge unit
- Full suspension
- · Fold down camera mount for safe towing
- Easy levelling
- Designed & manufactured in the UK

# PTSC 927 Supplementary Trailer for use with SiteSentry ANPR Speed Camera

#### **Security Features**

- Removable wheels
- Optional wheel clamp

Pictured here and above with our SiteSentry ANPR speed camera and our supplementary speed and number plate display.

Pandora Technologies Limited