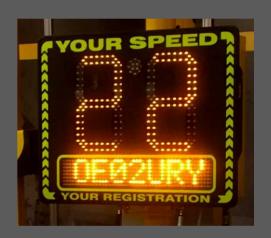

### Speed & Number Plate Display

PTSC 926 SiteSentry Supplement

#### **Key Features**

- Obviously specific to a single vehicle
- Easy set up just plug in
- High brightness/low power LED technology
- · Robust stainless steel case
- IP55
- Designed & manufactured in the UK

PTSC 926 Supplementary
Speed and Number Plate Display
for use with
SiteSentry ANPR Speed Camera

For technical, sales and installation enquiries please contact our team on:

015394 36212 info@radarspeedsigns.co.uk radarspeedsigns.co.uk | speedsigns.co.uk