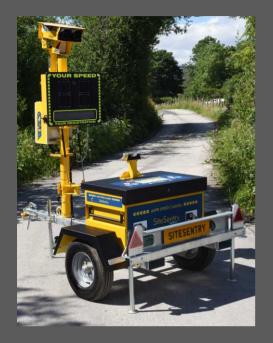

## SiteSentry Mobile Trailer

PTSC 927 SiteSentry Supplement

#### **Key Features**

- Makes for easy deployment of camera around site
- 10 day battery life from one overnight charge
- Built in recharge unit
- Full suspension
- · Fold down camera mount for safe towing
- Easy levelling
- Designed & manufactured in the UK

# PTSC 927 Supplementary Trailer for use with SiteSentry ANPR Speed Camera

#### **Security Features**

- Removable wheels
- Optional wheel clamp

Pictured here and above with our SiteSentry ANPR speed camera and our supplementary speed and number plate display.

Pandora Technologies Limited