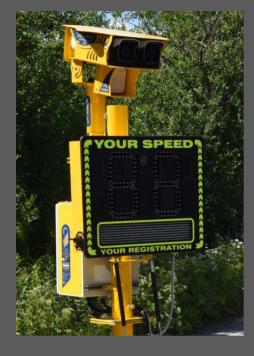

### Speed & Number Plate Display

PTSC 926 SiteSentry Supplement

#### **Key Features**

- Obviously specific to a single vehicle
- Easy set up just plug in
- High brightness/low power LED technology
- · Robust stainless steel case
- IP55
- Designed & manufactured in the UK

PTSC 926 Supplementary
Speed and Number Plate Display
for use with
SiteSentry ANPR Speed Camera

For technical, sales and installation enquiries please contact our team on:

015394 36212 info@radarspeedsigns.co.uk radarspeedsigns.co.uk | speedsigns.co.uk